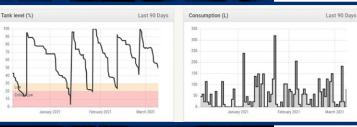

es?

- You will never run out of product
- Helps you stay profitable by minimizing or eliminating product outages and costly last-minute orders
- Gives you information on your consumption rates
- Cuts inventory management costs
- Éliminates reporting errors
- Current and historical data is available 24/7

web-based management portal.

Tank monitoring is a service that allows us to remotly monitor tank fill levels and usage in real time. It provides access to accurate tank level data via an intelligent,

## Am I eligible to get a tank monitor and what is the cost to me?

If you sign up with Catalys Lubricants and have a bulk tank of 700L capacity or more, you are automatically eligible. There is no cost to you – we will cover the installation, the equipment and the cost of the portal.









| Statistics          |         |             |              |        |             |          | Last 90 Days    |
|---------------------|---------|-------------|--------------|--------|-------------|----------|-----------------|
| Show 15 v pe        | er page |             |              |        |             |          |                 |
| Date                | Level   | Consumption | Inventory    | Ullage | Temperature | Battery  | Signal strength |
| 2021-03-08 19:39:57 | 49 %    | 12 L        | 558 L        | 582 L  | 10.5 °C     | 7.20 Vdc | 98 %            |
| 2021-03-08 18:46:59 | 50 %    | 68 L        | 570 L        | 570 L  | 10.0 °C     | 7.20 Vdc | 98 %            |
| 2021-03-07 22:08:38 | 56 %    | L           | 638 L        | 502 L  | 8.5 °C      | 7.20 Vdc | 100 %