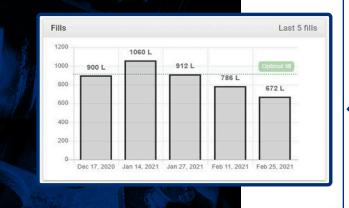

?

- You will never run out of product
- Helps you stay profitable by minimizing or eliminating product outages and costly last-minute orders
- Gives you information on your consumption rates
- Cuts inventory management costs
- Éliminates reporting errors
- Current and historical data is available 24/7

web-based management portal.

Tank monitoring is a service that allows us to remotly monitor tank fill levels and usage in real time. It provides access to accurate tank level data via an intelligent,

## Am I eligible to get a tank monitor and what is the cost to me?

If you sign up with Catalys Lubricants and have a bulk tank of 700L capacity or more, you are automatically eligible. There is no cost to you – we will cover the installation, the equipment and the cost of the portal.









| Statistics          |         |             |              |        |             |          | Last 90 Days    |
|---------------------|---------|-------------|--------------|--------|-------------|----------|-----------------|
| Show 15 v pe        | er page |             |              |        |             |          |                 |
| Date                | Level   | Consumption | Inventory    | Ullage | Temperature | Battery  | Signal strength |
| 2021-03-08 19:39:57 | 49 %    | 12 L        | 558 L        | 582 L  | 10.5 °C     | 7.20 Vdc | 98 %            |
| 2021-03-08 18:46:59 | 50 %    | 68 L        | 570 L        | 570 L  | 10.0 °C     | 7.20 Vdc | 98 %            |
| 2021-03-07 22:08:38 | 56 %    | L           | 638 L        | 502 L  | 8.5 °C      | 7.20 Vdc | 100 %