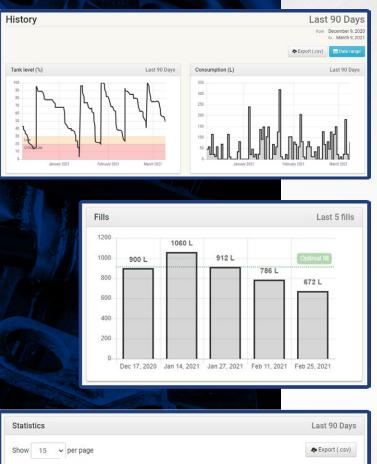

e that allows us to remotely monitor tank fill levels and usage in real time. It provides access to accurate tank level data via an intelligent, web-based management portal.

#### WHAT ARE THE ADVANTAGES?

- You will never run out of product
- Helps you stay profitable by minimizing or eliminating product outages and costly last-minute orders
- Gives you information on your consumption rates
- Cuts inventory management costs
- Eliminates reporting errors
- Current and historical data is available 24/7

### AM I ELIGIBLE TO GET A TANK MONITOR AND WHAT IS THE COST TO ME?

If you sign up with Crevier Lubricants and have a bulk tank of 700L capacity or more, you are automatically eligible. There is no cost to you – we will cover the installation, the equipment and the cost of the portal.







| Date                | Level | Consumption | Inventory | Ullage | Temperature | Battery  | Signal strength |
|---------------------|-------|-------------|-----------|--------|-------------|----------|-----------------|
| 2021-03-08 19:39:57 | 49 %  | 12 L        | 558 L     | 582 L  | 10.5 °C     | 7.20 Vdc | 98 %            |
| 2021-03-08 18:46:59 | 50 %  | 68 L        | 570 L     | 570 L  | 10.0 °C     | 7.20 Vdc | 98 %            |
| 2021-03-07 22:08:38 | 56 %  | L           | 638 L     | 502 L  | 8.5 °C      | 7.20 Vdc | 100 %           |
| 2021-03-06 22:08:27 | 56 %  | 23 L        | 638 L     | 502 L  | 9.5 °C      | 7.20 Vdc | 98 %            |
| 2021-03-05 22:08:17 | 58 %  | 57 L        | 661 L     | 479 L  | 10.0 °C     | 7.20 Vdc | 92 %            |
| 2021-03-05 17:40:50 | 63 %